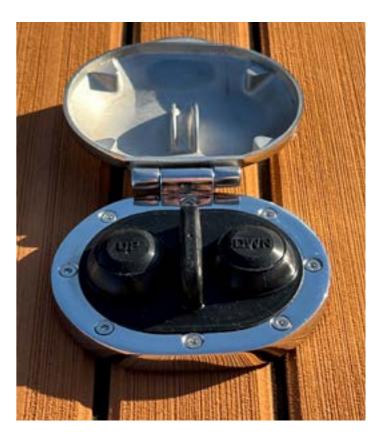

### The product allows to:

This is a high-performance double footswitch integrated in one product is delivered to the customer with his control box and is able to activate any DC motor to choice the cw or ccw rotation. The B4B12V provides a reliable and intuitive operation, allowing boaters to control their equipment safely and efficiently. With its suggested construction and advanced features, the product is the ideal solution for a wide range of marine applications.

Pay attention to the electrical connection the Double Switch - have only 10 mA - never connect the switch without its control unit!

Double Switch