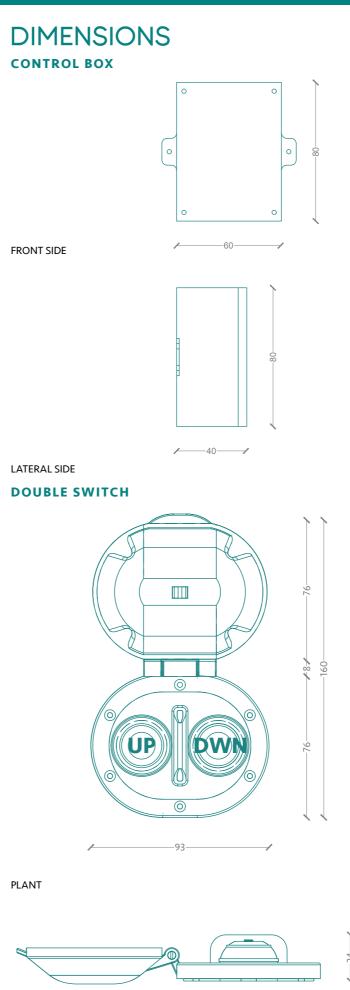

## TDS Model B4B12V

LATERAL SIDE

# **TECHNICAL DATA**

| Model                      | B4B12V                     |
|----------------------------|----------------------------|
| Power Supply Voltage       | 12VDC- 24VDC               |
| Maximum Contact Voltage    | 200VDC- 140VDC             |
| Contact Max Current Rating | 10 A                       |
| IP Rating                  | IP68                       |
| Footswitch Wire Lenght     | 20cm                       |
| Switchbox Wire Lenght      | 1m                         |
| Switchbox Material         | Plastic                    |
| Footswitch Material        | Stainless Steel AISI 316 L |
| Tot Weight                 | 0,2 kg                     |