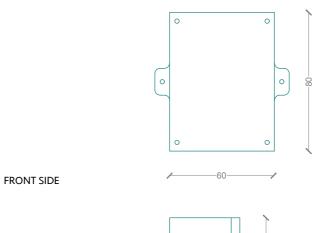

# TDS Model B4C12V

## **DIMENSIONS**

CONTROL BOX





LATERAL SIDE

### **SINGLE SWITCH**







## TECHNICAL DATA

| Model                      | B4C12V                     |
|----------------------------|----------------------------|
| Power Supply Voltage       | 12VDC- 24VDC               |
| Maximum Contact Voltage    | 200VDC- 140VDC             |
| Contact Max Current Rating | 10 A                       |
| IP Rating                  | IP68                       |
| Footswitch Wire Lenght     | 20cm                       |
| Switchbox Wire Lenght      | 1m                         |
| Switchbox Material         | Plastic                    |
| Footswitch Material        | Stainless Steel AISI 316 L |
| Tot Weight                 | 0,2 kg                     |

### The product allows to:

This is a high-performance single footswitch