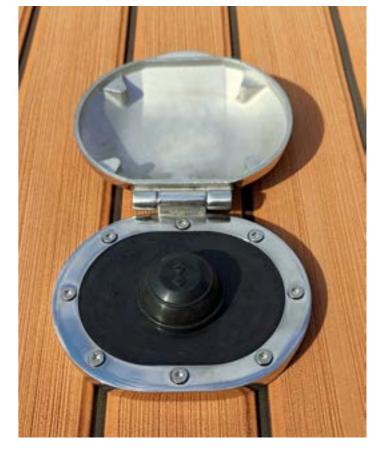

### **SINGLE SWITCH**

### The product allows to:

This is a high-performance single footswitch is delivered to the customer with his control box and is able to activate any DC motor. The B4C12V provides a reliable and intuitive operation, allowing boaters to control their equipment safely and efficiently. With its suggested construction and advanced features, the product is the ideal solution for a wide range of marine applications.

Pay attention to the electrical connection the Single Switch - have only 10 mA

- never connect the switch without its control unit!

Single Switch

www.bonominet.it 50