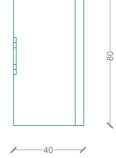

# TDS Model B4C12V

## **DIMENSIONS**

CONTROL BOX





LATERAL SIDE

### **SINGLE SWITCH**







## TECHNICAL DATA

| Model                      | B4C12V                     |
|----------------------------|----------------------------|
| Power Supply Voltage       | 12VDC- 24VDC               |
| Maximum Contact Voltage    | 200VDC- 140VDC             |
| Contact Max Current Rating | 10 A                       |
| IP Rating                  | IP68                       |
| Footswitch Wire Lenght     | 20cm                       |
| Switchbox Wire Lenght      | 1m                         |
| Switchbox Material         | Plastic                    |
| Footswitch Material        | Stainless Steel AISI 316 L |
| Tot Weight                 | 0,2 kg                     |

### The product allows to:

This is a high-performance single footswitch is