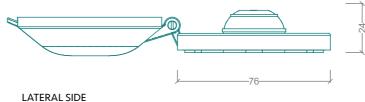

# TDS Model B4C12V

## **DIMENSIONS**

CONTROL BOX





LATERAL SIDE

### **SINGLE SWITCH**







## TECHNICAL DATA

| Model                      | B4C12V                     |
|----------------------------|----------------------------|
| Power Supply Voltage       | 12VDC- 24VDC               |
| Maximum Contact Voltage    | 200VDC- 140VDC             |
| Contact Max Current Rating | 10 A                       |
| IP Rating                  | IP68                       |
| Footswitch Wire Lenght     | 20cm                       |
| Switchbox Wire Lenght      | 1m                         |
| Switchbox Material         | Plastic                    |
| Footswitch Material        | Stainless Steel AISI 316 L |
| Tot Weight                 | 0,2 kg                     |

### The product allows to:

This is a high-performance single footswitch is delivered to the customer with his contr