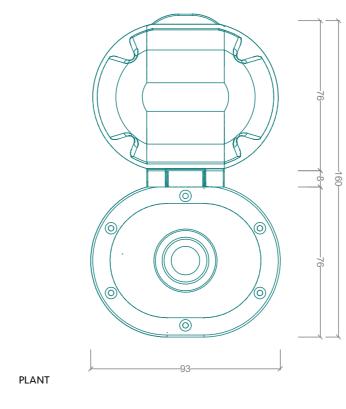

# TDS Model B4C12V

## **DIMENSIONS**

CONTROL BOX





LATERAL SIDE

### **SINGLE SWITCH**







## TECHNICAL DATA

| Model                      | B4C12V                     |
|----------------------------|----------------------------|
| Power Supply Voltage       | 12VDC- 24VDC               |
| Maximum Contact Voltage    | 200VDC- 140VDC             |
| Contact Max Current Rating | 10 A                       |
| IP Rating                  | IP68                       |
| Footswitch Wire Lenght     | 20cm                       |
| Switchbox Wire Lenght      | 1m                         |
| Switchbox Material         | Plastic                    |
| Footswitch Material        | Stainless Steel AISI 316 L |
| Tot Weight                 | 0,2 kg                     |

### The product allows to:

This is a high-performance single footswitch is delivered to the customer with his con